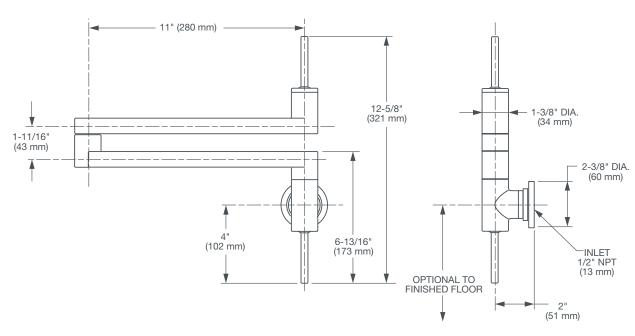

## **POT FILLER**

- Modern, simple culinary design
- Ceramic disc valves
- Two-piece adjustable arm folds out of the way when not in use
- Spout extends 22"
- · Designed for cold water attachment
- Single hole wall mount and single control actuator
- Lead Free faucet contains ≤0.25% total lead content by weighted volume
- 3.0 gpm (11.4 L/min) flow rate at 45 psi

**FINISH CODE** 

100 355 **DESCRIPTION** 

Contemporary Pot Filler

**PRODUCT NUMBER** 

D35401900.XXX

**IMPORTANT:** These measurements are subject to change or cancellation. No responsibility is assumed for use of superseded or voided pages.