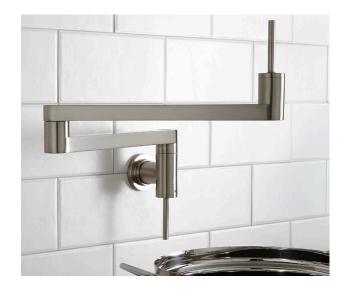

## CONTEMPORARY

## **POT FILLER**

- Modern, simple culinary design
- Ceramic disc valves
- Two-piece adjustable arm folds out of the way when not in use
- Spout extends 22"
- · Designed for cold water attachment
- Single hole wall mount and single control actuator
- Lead Free faucet contains ≤0.25% total lead content by weighted volume
- 3.0 gpm (11.4 L/min) flow rate at 45 psi